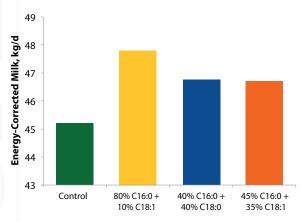

**Fig. 1:** The effects of different dietary ratios of fatty acids in a supplemental fat blend fed at 1.5% diet DM on energy corrected milk yield. Adapted from de Souza et al. J. Dairy Sci. Vol. 99 (E-Suppl. 1): 620.

**Figure 1** Having the correct fatty acid blend increases energy corrected milk.